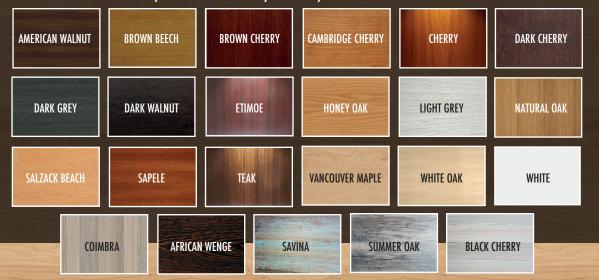

## Create a warm welcome with our wide range of door finishes.

Whether you prefer the shine of high gloss white or glamour of black, a rich walnut or cherry, you will find the style to fit your home or office.